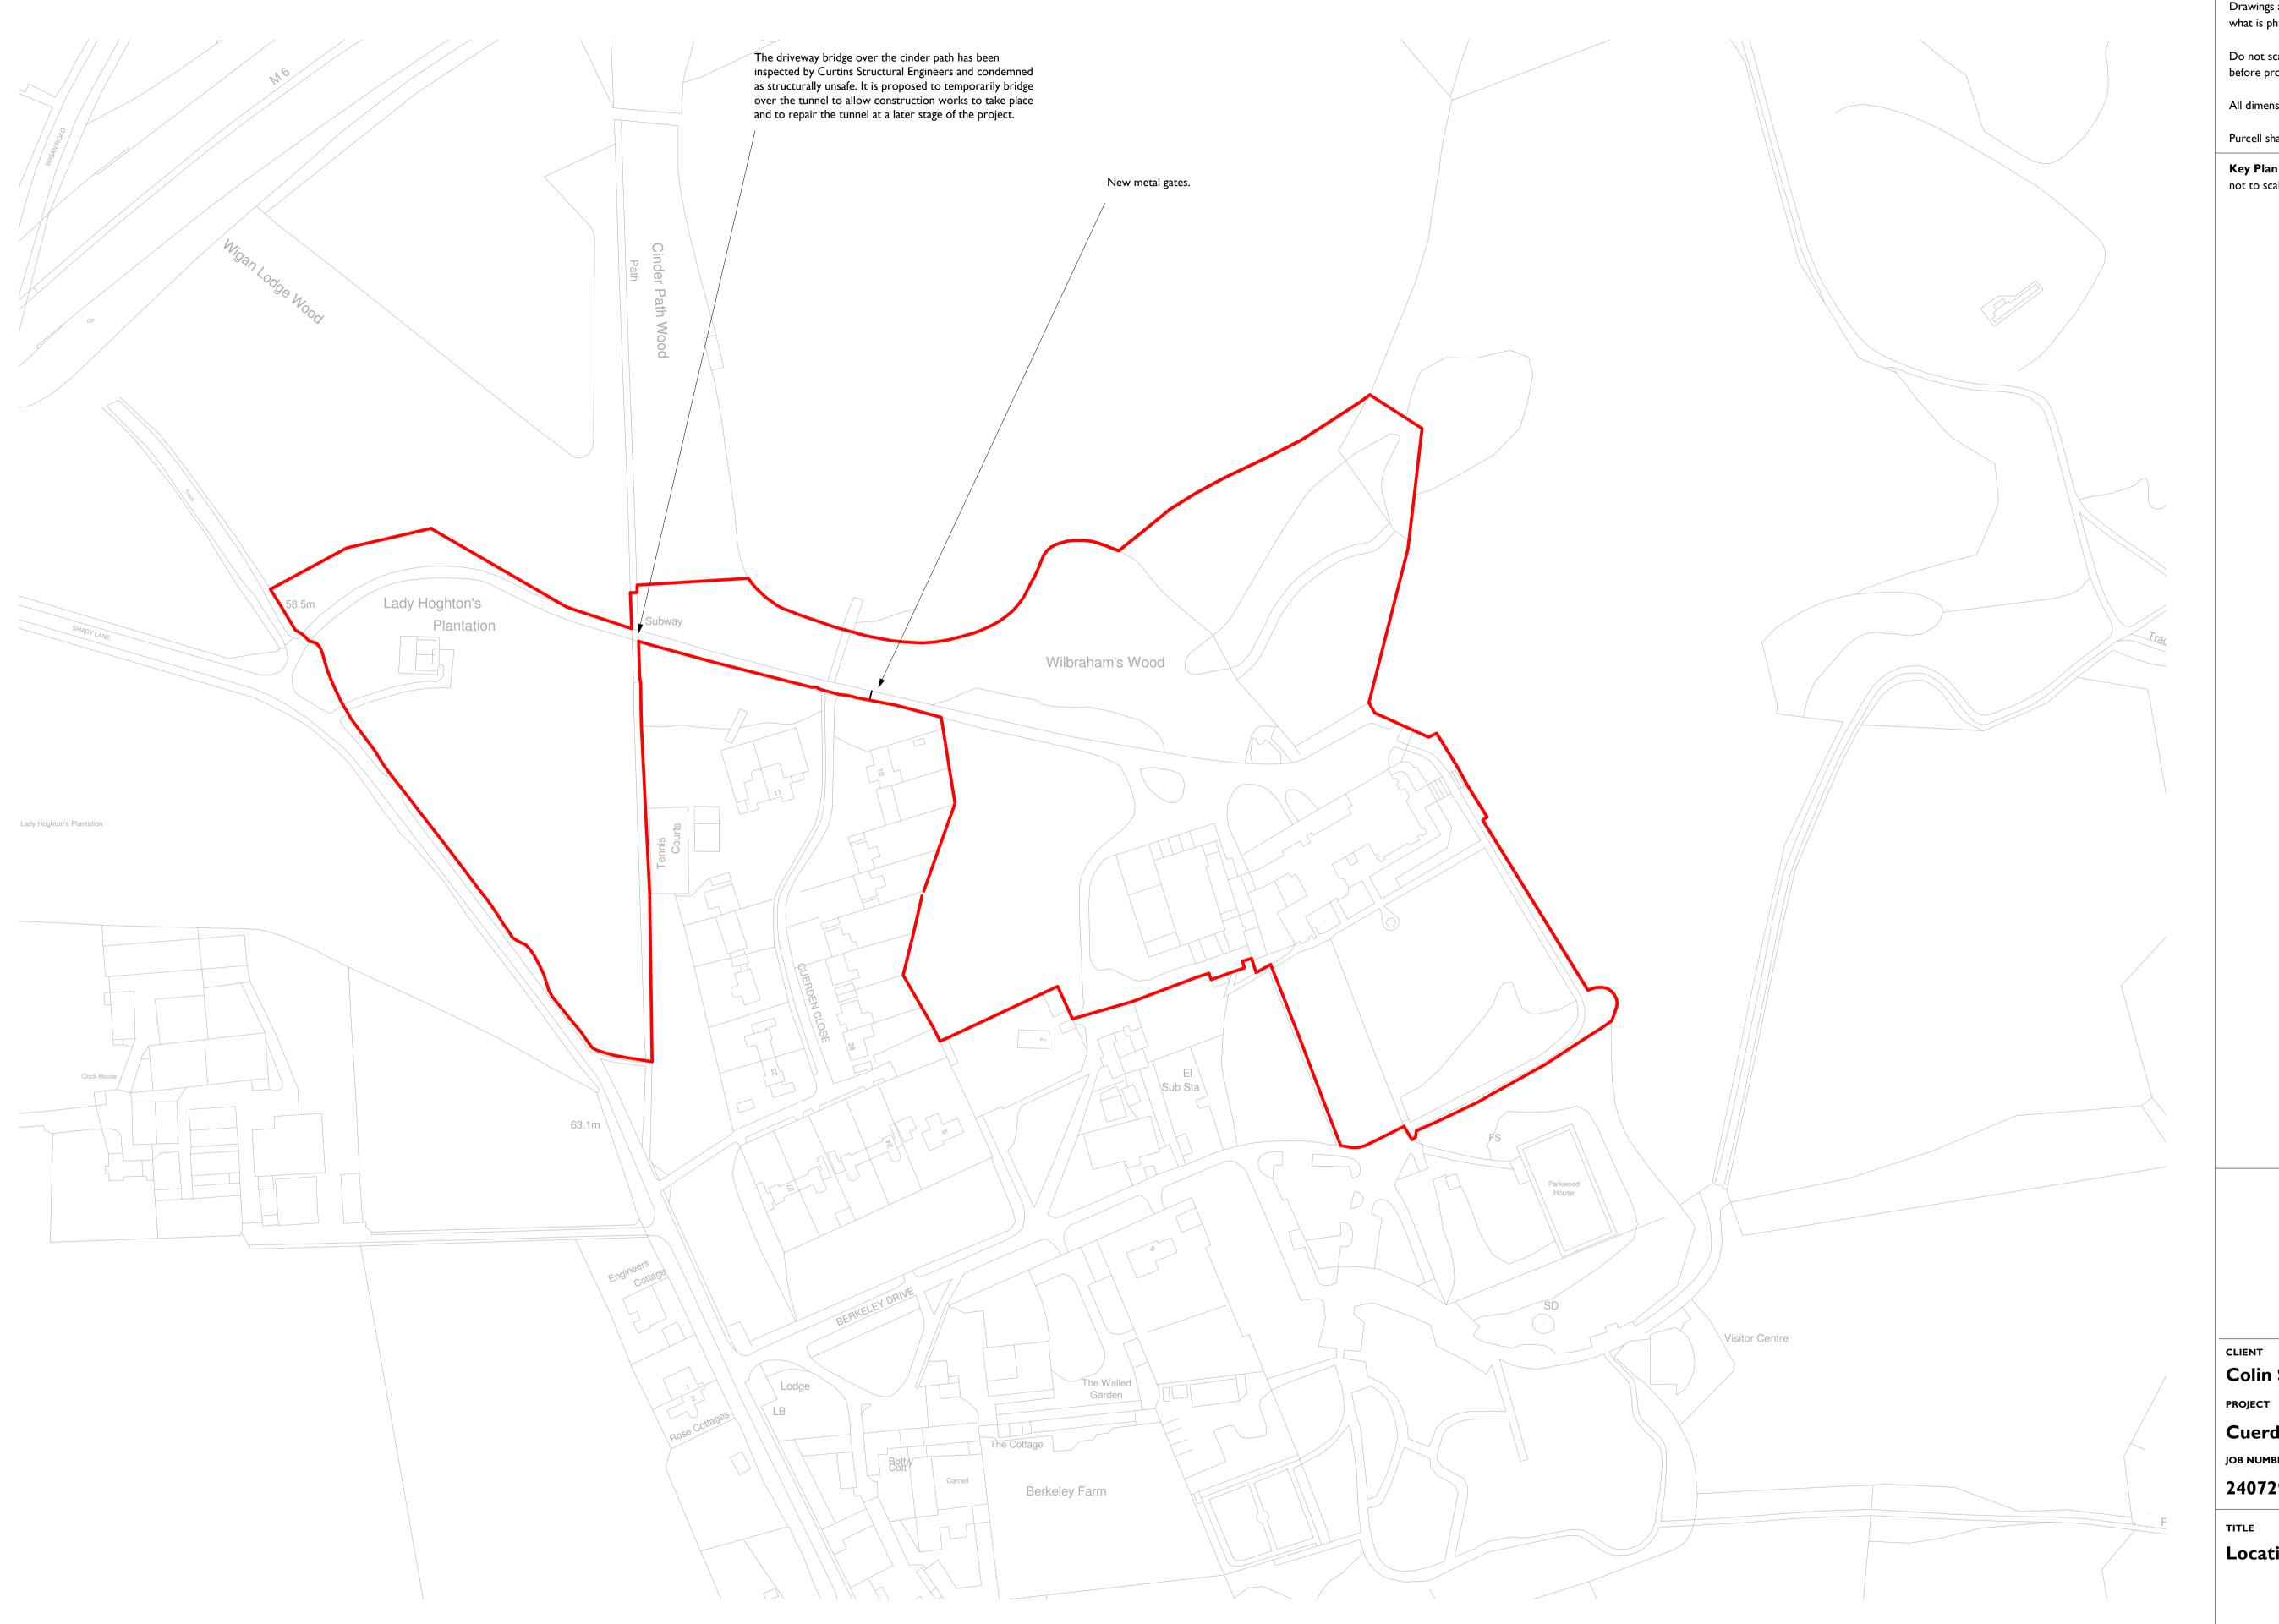

**Location Plan** 

LAST REVISED SIZE SCALE

DRAWN CHECKED AIL As Shown 24/11/2022 ZB PS

Rev 5 S4 - Planning

DRAWING NUMBER

240729-PUR-00-XX-DR-A-1000

St James', 79 Oxford Street, Manchester, MI 6FQ © PURCELL 2019. PURCELL ® IS THE TRADING NAME OF PURCELL ARCHITECTURE LTD.